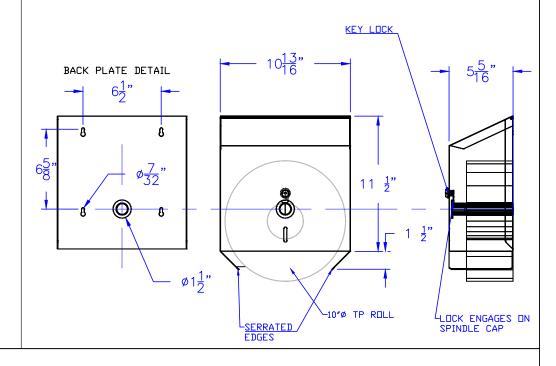

#### Construction:

BACK PLATE: 18 GAUGE TYPE 304 STAINLESS STEEL. WITH (4) KEY HOLES. HINGED TO HOOD.
HOOD: 22 GAUGE TYPE 304 STAINLESS STEEL WITH (2) SERRATED EDGE FLAPS, HINGED TO BACK PLATE AND WITH LOCK.
SPINDLE: 1'Ø TYPE 304 STAINLESS STEEL TUBE WITH ROLL STOP. WELDED TO BACK PLATE.
UNIT HAS LOCKING HOOD WITH KEYS.

### Installation:

USE UNIT AS TEMPLATE TO LOCATE AND MARK HOLES. MOUNT TO WALL USING (4) KEY HOLES PROVIDED.

UNIT IS ONLY AS STRONG AS THE ANCHORING DEVICES AND THE WALL ON WHICH IT IS MOUNTED TO.

## **Guide Specification:**

HOLDS JUMBO TOILET TISSUE ROLL UP TO 10° IN DIAMETER. INNER CORE DIAMETER IS 1°. SURFACE MOUNT. FINISHES AS INDICATED. LOCKING HOOD FOR SECURITY AGAINST THEFT.